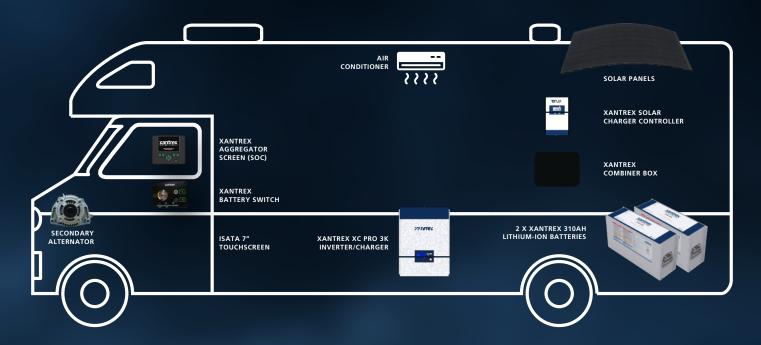

## ISTATA FREEDOM eGEN POWER SOLUTION

The FREEDOM eGEN system offers reliable AC and DC power to run high-power loads, such as air conditioners, in all types of climates. It also provides precise battery management to ensure lithium-ion batteries charge properly. The most compelling benefit the system offer RVers is the freedom and confidence to camp wherever you want.

## ISATA FREEDOM eGEN POWER SOLUTION xantrex TWO 310AH LOW-TEMP AGGREGATOR DISPLAY LITHIUM HOUSE BATTERIES & REMOTE PANEL (5) **ADDITIONAL 280-AMP** 3000W PURE SINE WAVE ALTERNATOR INVERTER/CHARGER WIRING HARNESS (3)& RELAY BOX **THREE 190W SOLAR PANELS** WITH 30 AMP CONTROLLER